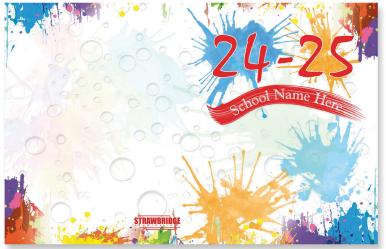

# **SC151 Paint Splatter**

### **Color Palette**

### **Suggested Fonts**

Cherry Cream Soda Libre Baskerville Barlow Condensed