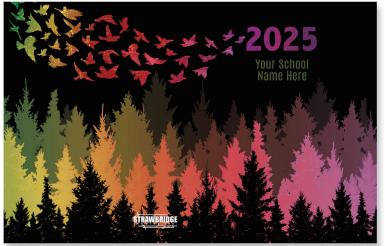

# **SC179A Flying Free (Purple on White)**

## **Color Palette**

#### **Suggested Fonts**

BEBAS NEUE Cabin Sketch

Just Another Hand