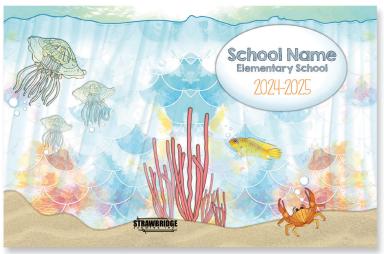

## **SC193 Sharks**

#### **Color Palette**

**Suggested Fonts** 

Righteous
Raleway
Libre Baskerville