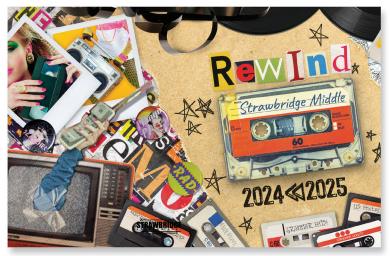

## **SC219 Rewind**

#### **Color Palette**

RGB (116, 170, 48)

**Suggested Fonts** 

Cabin Sketch

Caveat Brush EB Garamond