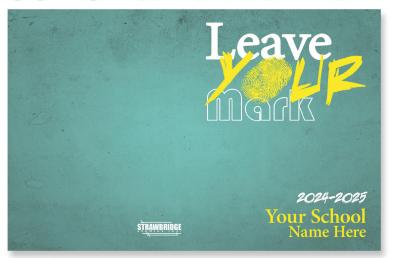

# **SC145 Leave Your Mark**

#### **Color Palette**

**Suggested Fonts** 

Righteous
ROCK SALT
Libre Baskerville