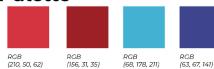

# **SC214A Streaming (With Pictures)**

# Color Palette RGB RGB (210, 50, 62) (156, 31, 35) (68, 178, 211) (63, 67, 141) (1, 138, 70)